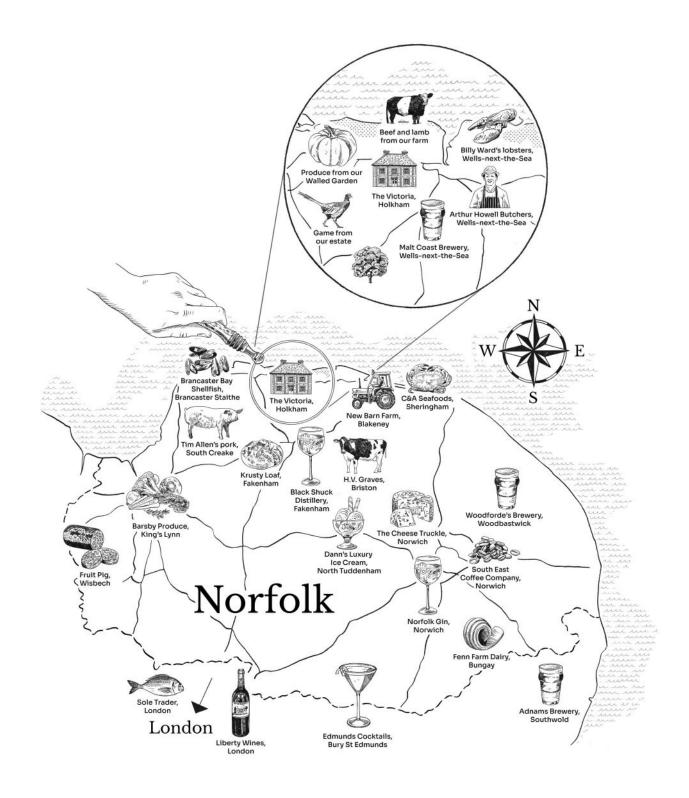

suitable for vegans

G Dishes are gluten free

## Local produce, lovingly prepared by our team



Here at The Victoria we take great pride in the integrity of the food we serve, creating dishes based on the three key principles of fresh, local, and seasonal.

Food tastings are held regularly with the Earl and Countess of Leicester, who help to shape the menu we are proud to serve to you today. Together with Head Chef, Michael, and Senior Sous Chef, Rainy, their passion for sourcing and celebrating outstanding local produce is evident in the carefully crafted dishes you will enjoy.

Our food map showcases the core food and drink purveyors and talented local producers we are fortunate to work with, evidence of how we put excellence and sustainability at the forefront of our menu creation.