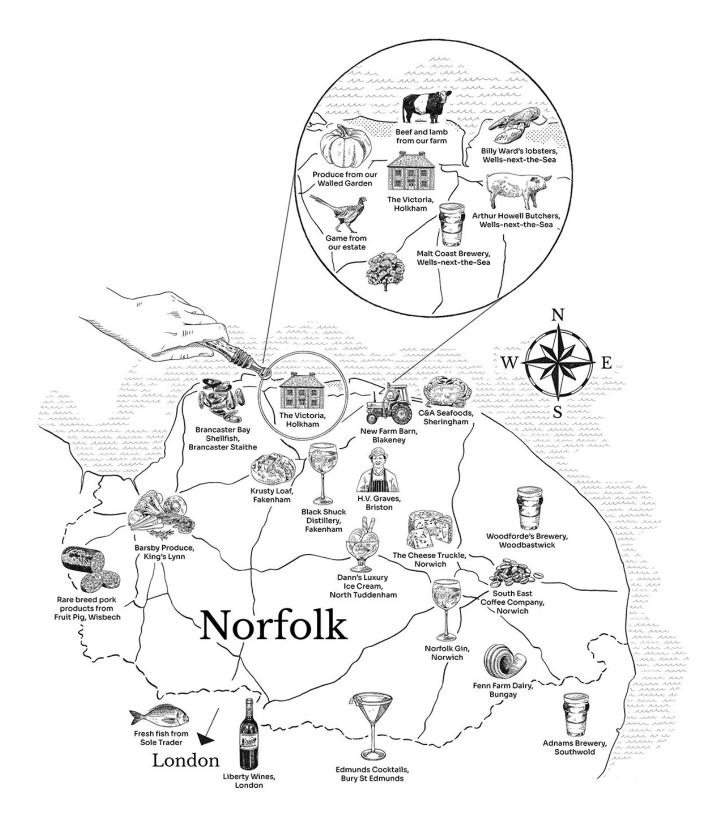

## Local produce, lovingly prepared by our team

Here at The Victoria we take great pride in the integrity of the food we serve, creating dishes based on the three key principles of fresh, local, and seasonal.

Our food map showcases the core food and drink purveyors and talented local producers we are fortunate to work with, evidence of how we put excellence and sustainability at the forefront of our menu creation.